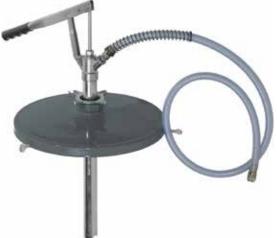

### STANDARD MODEL

- Standard duty, less frequent use
- Follower plate and quick coupler is ordered separately.
- Choose the right model below depending on the container size.

| PART NO              | 11238     | 11237       | 11239    | 11236     |
|----------------------|-----------|-------------|----------|-----------|
| Suitable container:  | 5 kg      | 15-18 kg    | 25 kg    | 50 kg     |
|                      | (11 lbs)  | (33-39 lbs) | (55 lbs) | (110 lbs) |
| Container size: (mm) | 195-212   | 240-300     | 312-342  | 365-415   |
| (Inch)               | (7.6-8.3) | (9.4-11.8)  | (12.2-   | (14.4-    |
|                      |           |             | 13.4)    | 16.3)     |

| PART NO             | 11713                            | 11714             | 11715              |
|---------------------|----------------------------------|-------------------|--------------------|
| Suitable container: | 12-18 kg<br>(26-39 lbs)          | 20 kg<br>(44 lbs) | 50 kg<br>(110 lbs) |
| Container size:     | See follower plates on next page |                   |                    |