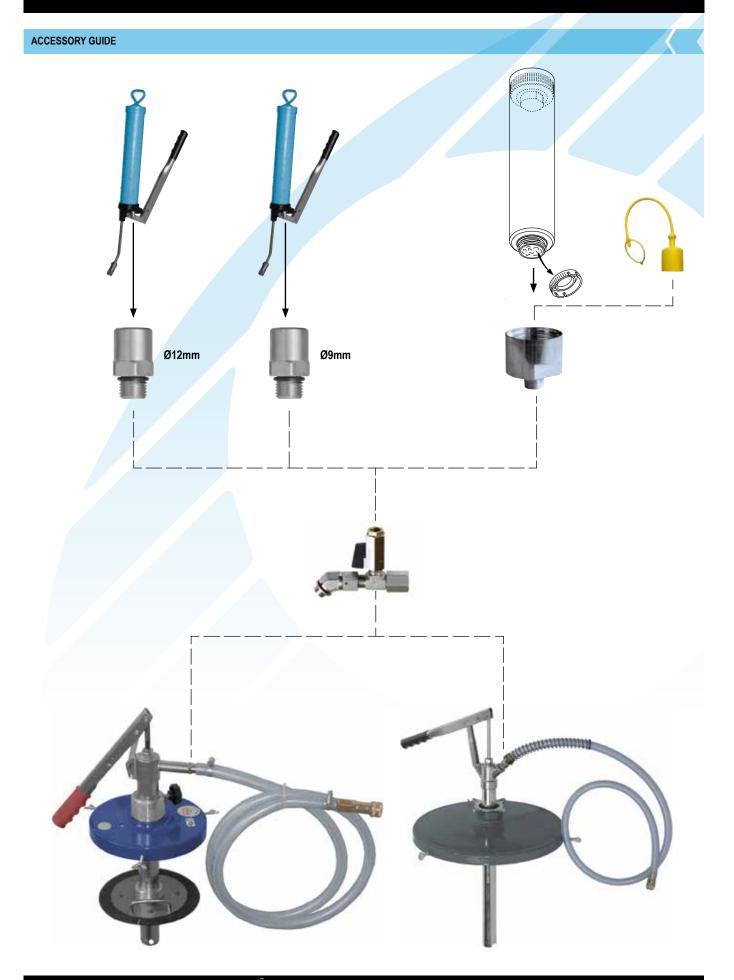

## **ACCESSORIES**

| PART NO        | DESCRIPTION                                                                                                                                                              |                  |
|----------------|--------------------------------------------------------------------------------------------------------------------------------------------------------------------------|------------------|
| 1385111        | T-screws for 1171X  Mounts to the follower plate and allows for the use of plastic buckets.                                                                              |                  |
| 1385112        | T-screws for 1123X  Mounts to the follower plate and allows for the use of plastic buckets.                                                                              | <b>*****</b> 111 |
| 1115650        | T-adapter-kit  Mounts on the pump outlet, allowing pumps and screw tubes to be re-filled with the same pump, without having to the remove the outlet hose.               |                  |
| 18103          | Loader nipple Ø12mm (0.47")  Mounts to T-adapter-kit 1115650 for re-filling of grease guns with a Ø12mm filling nipple.                                                  |                  |
| 18105          | Loader nipple Ø9mm (0.35")  Mounts to T-adapter-kit 1115650 for re-filling of grease guns with a Ø9mm filling nipple.                                                    |                  |
| 14713          | Adapter for MLS (Lube-Shuttle®) screw cartrdige  Mounts to T-adapter-kit 1115650 for re-filling of MLS (Lube-Shuttle®) screw-in type cartridges.                         |                  |
| 1315656        | Dust cover for MLS Adapter Protects the MLS Adapter 14713 from dust and other particles being mixed in the grease, possibly incurring damage to machinery and equipment. |                  |
| 1315630        | Empty MLS (Lube-Shuttle®) cartridge For filling cartridges from grease kegs or buckets.                                                                                  |                  |
| 55500206       | Quick Coupler Male G 3/8" (F) ISO 7241-1 series A equivalent, "Snap-Tite".                                                                                               |                  |
| 55500306       | Quick Coupler Female G 3/8" (F) ISO 7241-1 series A equivalent, "Snap-Tite". Only for 11713.                                                                             |                  |
|                | Follower plate Only for 11713, 11714, 11715                                                                                                                              |                  |
| 18569          | For 12,5 kg (27 lbs) 230-260 mm (9.1"-10.2")                                                                                                                             |                  |
| 18570<br>18575 | For 18-20 kg (39-44 lbs) 260-290 mm (10.2"-11.4") For 50 kg (110 lbs) 300-330 mm (11.8"-13")                                                                             |                  |
| 18575          | For 50 kg (110 lbs) 300-330 mm (11.8"-13") For 50 kg (110 lbs) 340-360 mm (13.4"-14.2")                                                                                  |                  |
| 18572          | For 50 kg (110 lbs) 360-395 mm (14.2"-15.6")                                                                                                                             |                  |
| 10372          | [ 1 01 00 kg (110 lbs)                                                                                                                                                   |                  |