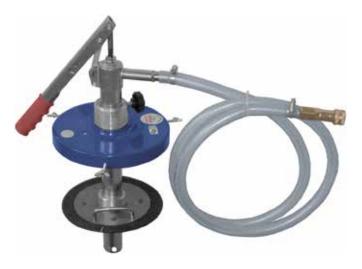

### **HEAVY DUTY MODEL**

- Heavy-duty, for daily operation and harsh environments.
- Follower plate and quick coupler is included.
- Choose the right model below depending on the container size.

### STANDARD MODEL

- Standard duty, less frequent use
- Follower plate and quick coupler is ordered separately.
- Choose the right model below depending on the container size.

| PART NO              | 11238     | 11237       | 11239    | 11236     |
|----------------------|-----------|-------------|----------|-----------|
| Suitable container:  | 5 kg      | 15-18 kg    | 25 kg    | 50 kg     |
|                      | (11 lbs)  | (33-39 lbs) | (55 lbs) | (110 lbs) |
| Container size: (mm) | 195-212   | 240-300     | 312-342  | 365-415   |
| (Inch)               | (7.6-8.3) | (9.4-11.8)  | (12.2-   | (14.4-    |
|                      |           |             | 13.4)    | 16.3)     |